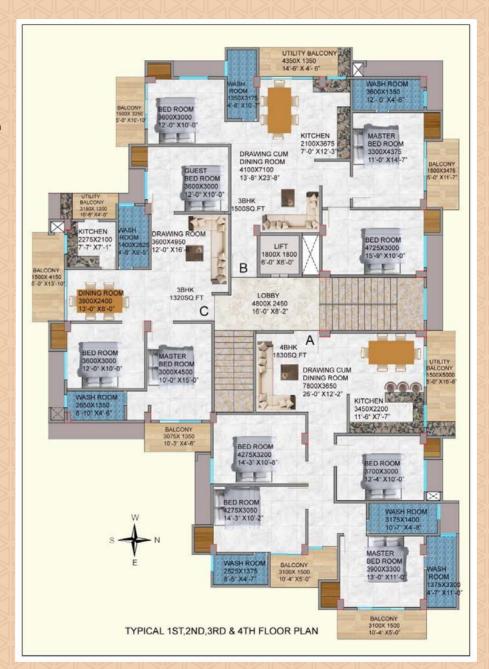

Floor Plan
Basement Floorplan

Floor Plan
Typical 1st, 2nd, 3rd, 4th

Floor Plan

Floor Plan