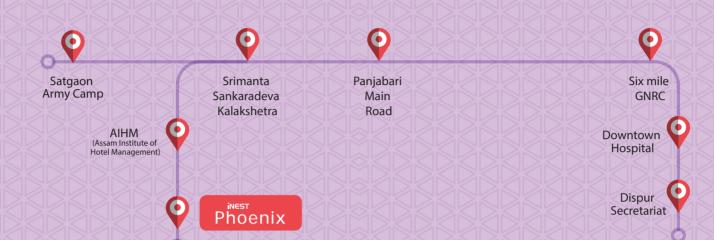

IN THE HEART OF GUWAHATI.

Situated strategically in a picturesque location overlooking the Bagharbari Main Road in close proximity to all the leading schools, markets, businesses, shopping malls and hospitals, INEST Phoenix delivers the city to you like no other. With a host of airy, luxurious 2 & 3 BHK homes spread across a two-tower high rise, INEST Phoenix instantly wins over your heart with excellent spatial design, elegantly landscaped courtyards, world class amenities and specifications. Welcome to INEST Phoenix and discover the art of belonging to the sprawling city in absolute serenity!