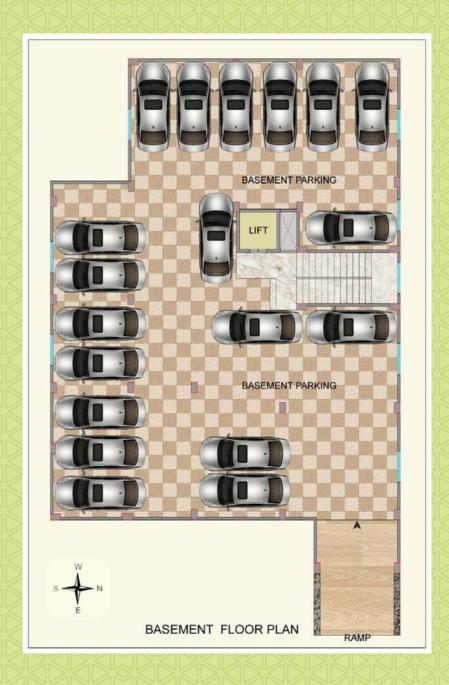

Floor Plan
Basement Floorplan

Floor Plan
Typical 1st, 2nd, 3rd, 4th

Floor Plan

Floor Plan